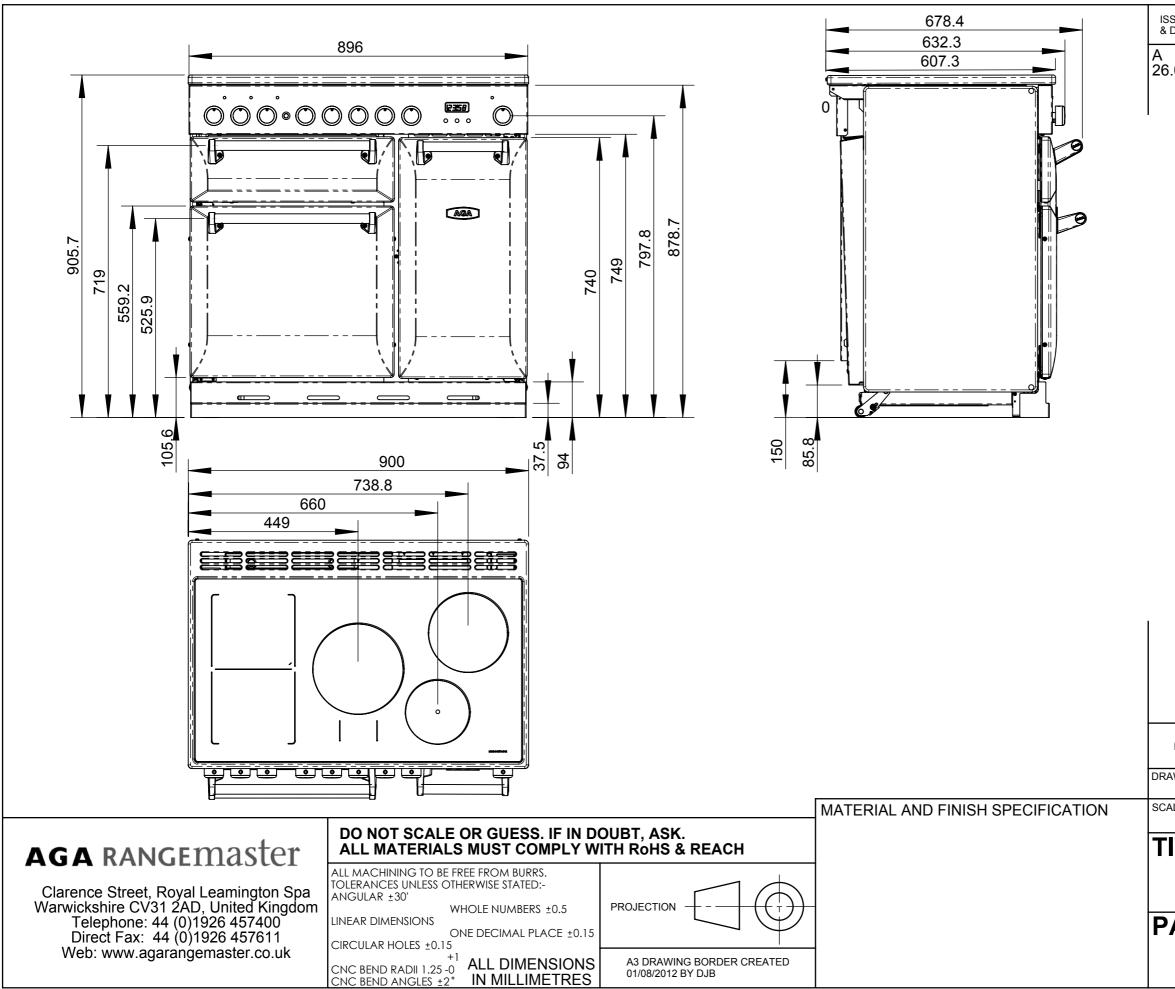

## MASTERCHEF 90 IND

## TITLE

| THIS DRAWING IS THE PROPERTY OF RANGEMASTER AND<br>REPRODUCTION IN WHOLE OR PART MAY NOT BE MADE WITHOUT<br>THEIR WRITTEN CONSENT. |   |         |          |  |
|------------------------------------------------------------------------------------------------------------------------------------|---|---------|----------|--|
| <sup>awn</sup> N                                                                                                                   | V | PROJECT | ASSEMBLY |  |
| ALE                                                                                                                                |   | 12180   |          |  |
|                                                                                                                                    |   |         |          |  |